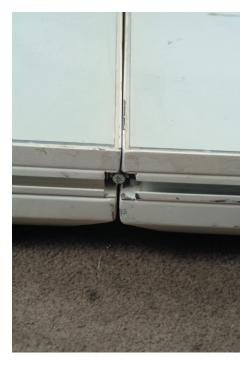

5. With the two dance floors seperated reach in and grab the connector and slide it out.